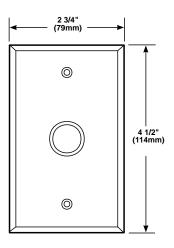

## Push Buttons Push Button Plates 147 and 149 Series

The Edwards 147-1 Push Button Plate is used for mounting 620 and 690 series 5/8" (16mm) buttons on a standard single gang box.

The Edwards 149-1 Push Button Plate is used for mounting 821, 850, and 854 series 7/8" (22mm) buttons on a standard single gang box.

## **Features and Specifications**

- · Standard switch box mounting
- · Stainless steel faceplate
- · Single gang

| Ordering Information                 |          |                         |
|--------------------------------------|----------|-------------------------|
| Description                          | Cat. No. | For Use With            |
| Mounting Plate for 5/8" Push Buttons | 147-1    | 620 and 690 Series      |
| Mounting Plate for 7/8" Push Buttons | 149-1    | 821, 850 and 854 Series |

## **Weights and Dimensions**

| Cat. No. | Approx. Net<br>Weight (lb.) | Approx. Shipping Weight (lb.) |
|----------|-----------------------------|-------------------------------|
| 147-1    | 0.12                        | 0.15                          |
| 149-1    | 0.12                        | 0.15                          |