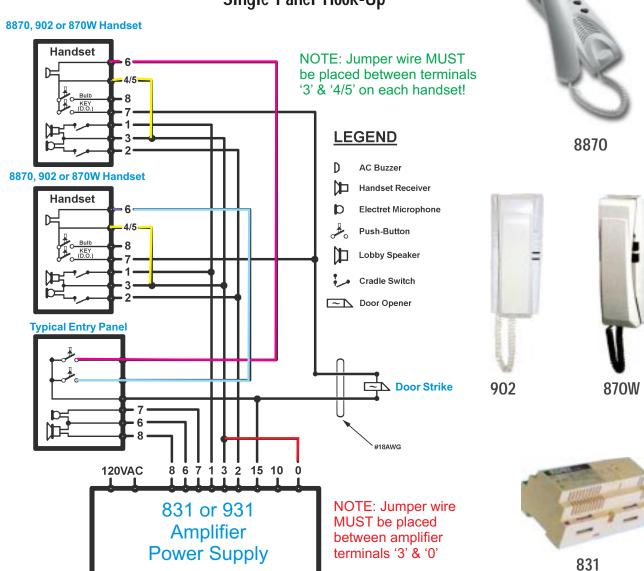

## 931 & 831 AMPLIFIER WIRING

Typical Wiring Diagram for 931 (or 831) Amplifier/Power Supply With 8870, 902 or 870W Handsets

Single Panel Hook-Up

## **INSTALLATION GUIDELINES:**

- 1) All Low Voltage wiring is 22AWG unless noted elsewhere.
- 2) Terminal connections may be in different sequence on actual equipment.
- 3) Observe all local and national electrical codes.
- 4) When using the 930/000 series speaker/mic at the door station, you must place a jumper wire between terminals '5' & '6' on the 930/000.