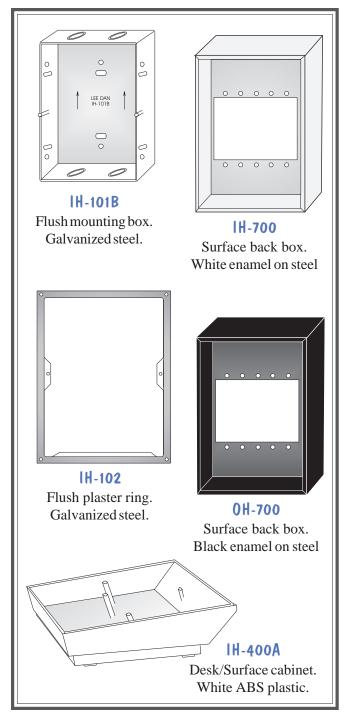

#### **SPECIFICATIONS**

| Size: | IH-101, IH-101B5 1/2"H, 4"W, 1 3/4"D | ). |
|-------|--------------------------------------|----|
|       | IH-1026"H, 4 3/4"W, 1/2"D.           |    |
|       | IH-400A 6 7/8"H, 5"W, 1 3/4"D        | ). |
|       | IH-7006 7/8"H, 5"W, 1 3/4"D          | ). |
|       | IH-700G6 7/8"H, 5"W, 1 3/4"D         | ). |
|       | OH-700 6 7/8"H, 5"W, 1 3/4"D         | ). |

| Finish: | IH-101, IH-101B Galvanized Steel. |                                  |  |
|---------|-----------------------------------|----------------------------------|--|
|         | IH-102                            | Galvanized Steel.                |  |
|         | IH-400A                           | . White High Impact ABS Plastic. |  |

#### Mounting Method

| IH-101  | Flush back box for concrete and open stud walls.    |
|---------|-----------------------------------------------------|
| IH-101B | Flush back box for concrete and open stud walls.    |
| IH-102  | Flush plaster ring for drywall construction.        |
| IH-400A | Desk/Surface cabinet for most plastic 'IR' stations |
| IH-700  | Surface back box for most plastic 'IR' stations.    |
| IH-700G | Surface back box for some metal 'IR' stations.      |
| OH-700  | Surface back box for metal 'OR' stations.           |

#### ARCHITECTS' & ENGINEERS' SPECIFICATIONS:

Specified *LEE DAN*® remote stations shall mount on *LEE DAN* model XX-XXX (designate model number in place of X's) housing hardware.

Flush housings shall be fabricated of galvanized steel. Surface housings shall be fabricated of steel with a baked enamel finish. IH-400A Desk/Surface cabinets shall be fabricated of white high impact ABS plastic and include rubber pads for nonslip desktop use.