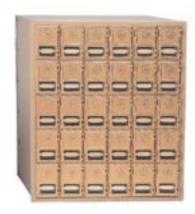

DOOR SIZES

30 Doors, 3 1/2"W x 5"H each 16 Doors, 5 1/2"W x 6"H each 14 Doors, (12) 5 1/2"W x 6"H each (2) 11"W x 6"H each 8 Doors, 11"W x 6"H each

### **CLUSTER SIZES**

23. 1/2"W x 26 1/2"H x 15"Deep

2030RL 30-Door Rear Load

2014RL 14-Door Rear Load

**Brass Front Load Style** 

800-231-1414 • 631-231-1414 155 Adams Avenue • Hauppauge, NY 11788-3699 Fax 631-231-1498 • www.LEEDAN.com