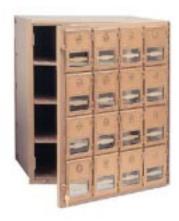

DOOR SIZES

30 Doors, 3 1/2"W x 5"H each 16 Doors, 5 1/2"W x 6"H each 14 Doors, (12) 5 1/2"W x 6"H each (2) 11"W x 6"H each 8 Doors, 11"W x 6"H each

### **CLUSTER SIZES**

23. 1/2"W x 26 1/2"H x 15"Deep

2030RL 30-Door Rear Load

2014RL 14-Door Rear Load

**Brass Front Load Style** 

800-231-1414 • 631-231-1414 155 Adams Avenue • Hauppauge, NY 11788-3699 Fax 631-231-1498 • www.LEEDAN.com