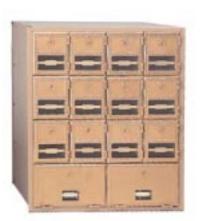

DOOR SIZES

30 Doors, 3 1/2"W x 5"H each 16 Doors, 5 1/2"W x 6"H each 14 Doors, (12) 5 1/2"W x 6"H each (2) 11"W x 6"H each 8 Doors, 11"W x 6"H each

### **CLUSTER SIZES**

23. 1/2"W x 26 1/2"H x 15"Deep

2030RL 30-Door Rear Load

2014RL 14-Door Rear Load

**Brass Front Load Style** 

800-231-1414 • 631-231-1414 155 Adams Avenue • Hauppauge, NY 11788-3699 Fax 631-231-1498 • www.LEEDAN.com