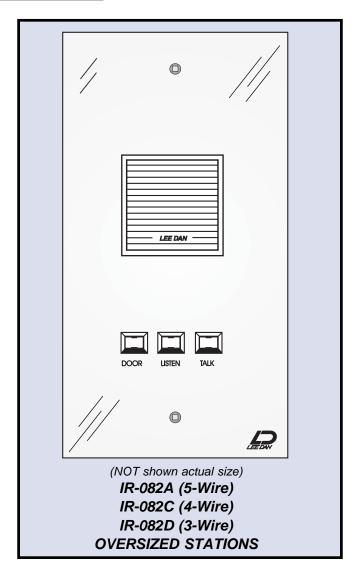

IR-082A • IR-082C • IR-082D

## SYSTEM OPERATION

The visitor, by pressing the appropriate button on the entrance panel, causes an electronic tone signal to be heard at the IR-082. The resident responds by pushing the TALK button while speaking to the caller, the LISTEN button while waiting for a reply, and the DOOR button to allow entry to the building.

# **SPECIFICATIONS**

Size: 12 1/2"H x 5 1/2"W. 1 1/2"Deep. Projects only 1/2"

from mounting surface.

Controls: Individual button controls for Talk, Listen and Door

Release

Finish: White powder coat on steel.

### **WIRING**

IR-082A ..... 5 Wires. Use 2 twisted pairs, plus

1 selective #22 gauge.

**IR-082C ..... 4 Wires.** Use 1 twisted pair, plus

1 conductor common, plus 1 selective #22.

(IR-082C is the most popular version)