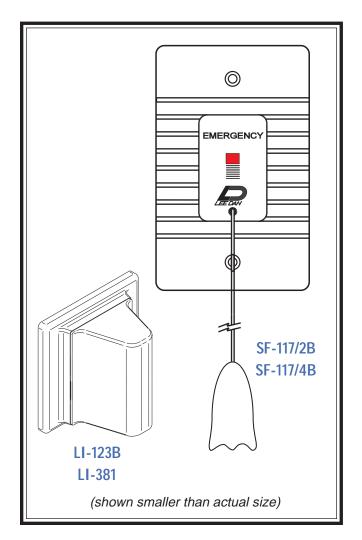

#### **APPLICATION**

The SF-117B Emergency Switch is available in two models. Each model features a rugged, long-life, positive-acting switch mounted on a durable ABS plastic panel. Signaling an emergency requires just a short pull on the 6' long nylon cord in any direction.

The signal cannot be canceled except at the point of origin. The SF-117/2B provides two circuits to operate a separate visual and audible signal. The SF-117/4B provides two additional (total of 4) circuits that may be used to operate additional signaling devices as needed.

#### **SPECIFICATIONS**

*Size*: 4 1/2"H, 2 3/4"W, 1 1/2"D.

Controls: Activated by pulling 6' nylon cord in any

direction. End of cord secured by plastic

pendant.

Finish: Fog white, high impact ABS plastic.

Printing: Pad printed "EMERGENCY"

Switch: SF-117/2B: 2PDT, SF-117/4B: 4PDT

Hook-up: Wire leads.

*Mounting:* Single-gang electrical box (not incl.).

#### OPTIONAL COMPONENTS

| or receive community |                         |
|----------------------|-------------------------|
| Model                | Description             |
| CM-800               | Tek-Care Annunciator    |
| PM-110/4N            | 4-Zone Lamp Module      |
| ST-005D              | Annunciator Test Button |
| LI-123B              | Dome Light w/AC Buzzer  |
| LI-381               | Corridor Dome Light     |
| PS-30A               | UL Transformer          |
| PK-2019              | Tek-Care Control Unit   |
| BE-005               | Surface Mount Bell      |