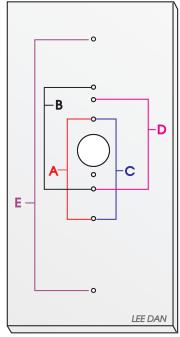

#### UNIVERSAL MOUNTING HOLES

A: For 801 handsets.

**B:** For IR-200 series stations.

C: For TA-205C, TA-205B, 8870 & 870-AW handsets (turn plate upside down).

**D:** For TA-205C, TA-205B & TA-292 handsets (turn plate upside down).

**E:** 10 1/2" on center (AP-777 series only).

Custom Holes: Drilled upon request.

#### **AP-777UW**