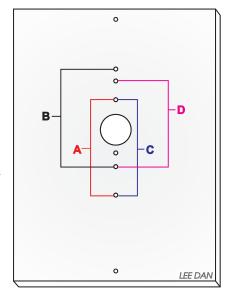

#### UNIVERSAL MOUNTING HOLES

A: For 801 handsets.

**B:** For IR-200 series stations.

C: For TA-205C, TA-205B, 8870 & 870-AW handsets (turn plate upside down).

**D:** For TA-205C, TA-205B & TA-292 handsets (turn plate upside down).

**E:** 10 1/2" on center (AP-777 series only).

Custom Holes: Drilled upon request.

## **AP-111UW**

(both shown smaller than actual size)