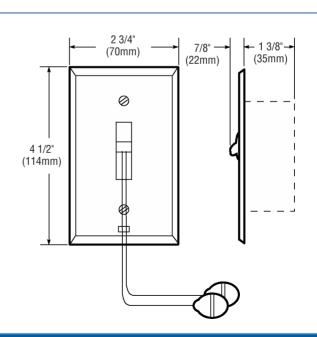

Designed for either flush or surface mounting. Unit fits in a standard single-gang electrical box and plaster cover. For surface mounting, use a Wiremold surface box. All boxes must have a minimum depth of 1 3/4" (44mm). Boxes and covers not supplied.