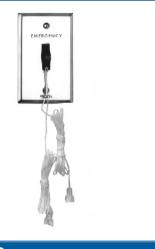

## **FEATURES**

- 3 maintained contacts
- > Stainless steel face plate
- "Emergency" engraved units available

## **SPECIFICATIONS**

3 amps at 125V AC; 0.5 amps at 125V DC The Edwards Pull Station provides emergency call activation. Calls are placed by pulling one of the attached 6 foot (1.83m) cords. Cords are replaceable with a standard nylon cord.

Use in public and private rest rooms.

Cat. No. Description
7302A Double cord
7302AE Double cord, face plate engraved "Emergency"

Edwards Signaling & Security Systems