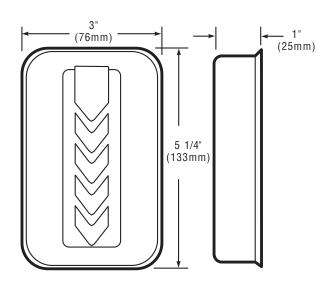

| Cat. No. | Volts              | Amps  | VA  | DC Coil<br>Res. (Ohms) | dB at<br>1m / 10 ft |
|----------|--------------------|-------|-----|------------------------|---------------------|
| 720      | 6-8V AC<br>3-6V DC | 1.20A | 7.0 | 1.5                    | 84 / 78             |