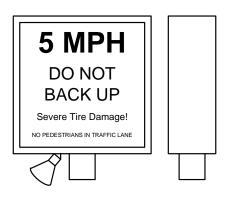

## Warning Sign

- 1615-080 sign is used with stand-alone traffic • spikes.
- 1615-082 Spanish Version. •
- Lighted warning sign includes two 20 watt fluorescent lamps for night illumination
- Automatic sensor turns sign on at dusk, off at • dawn
- 150 watt flood lamp illuminates traffic spikes at • night
- Manual override switch •
- Requires mounting post (not supplied)
- 1-year limited warranty