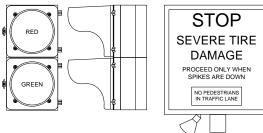

## Traffic Signal / Warning Sign

- Red / Green traffic signal operates in sync with • the auto-spikes
- 8000 hour / 67 watt traffic bulbs
- 1-year limited warranty •
- 1615-081 sign is used with the 1603 auto-spike • system and has all of the same features as the warning sign above.
- Traffic Signal and/or Warning Sign MUST be ٠ used with installation of all auto-spikes.
- 1-year limited warranty •