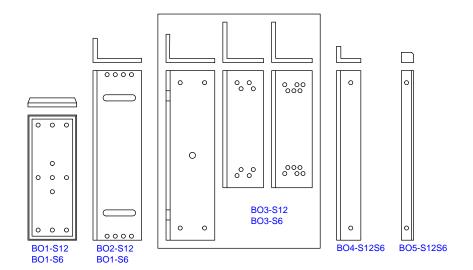

| Mounting Brackets for 1200 Lb. Locks |                                                      |  |
|--------------------------------------|------------------------------------------------------|--|
| P/N                                  | Description                                          |  |
| BO1-S12                              | Armature housing and mounting bracket.               |  |
| BO2-S12                              | L Bracket.                                           |  |
| BO3-S12                              | Bracket Set – Set of L and Z brackets with hardware. |  |
| BO4-S12S6                            | Angle bracket.                                       |  |
| BO5-S12S6                            | Spacer bar.                                          |  |