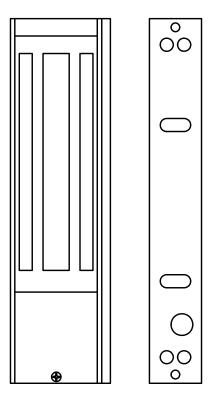

## 1200 Lb. Magnetic Locks

The DKML (DoorKing Magnetic Lock) series of 1200 Lb. magnetic locks offer a wide range of high quality locking systems and brackets to accommodate most of your access control door locking requirements. These locks are designed for locking doors and are available with LED lock status indicators, relay signaling and built-in delay timers.

## Standard Features

- 1200 Lbs of holding force
- Quick release "pop" button assures instant release when power is removed
- Operates on 12 or 24-volt DC power, field selectable
- Designed for interior use
- Surface mount only
- Models available for single or dual doors
- Fail-safe
- 5-year warranty

## Models

- DKML-S12-1 Standard model
- DKML-S12-1L Same features as the standard model and includes an LED status indicator (R/G) and built in signal relay. LED glows green when lock is secure, red when lock is un-secure. Relay activates with LED to provide a dry contact signal device.
- DKML-S12-1LT Same features as the DKML-S12-1L and includes a built-in delay timer adjustable from 1 to 90 seconds.
- All of the above models are available for single or dual doors