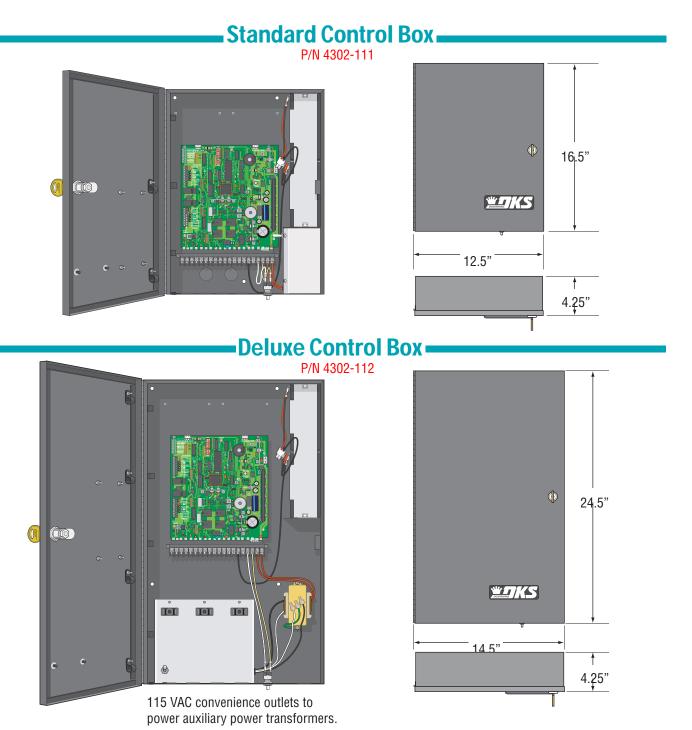

## **CONTROL BOXES SPECIFICATIONS**

| Class of Operation | Models 6002, 6003 and 6400 - UL325 Class I                      |
|--------------------|-----------------------------------------------------------------|
| Type of Gate       | Residential Vehicular Swing Gates Only                          |
| Voltage / Phase    | 115 VAC 60 Hz Single Phase Input Power – 24 VDC Operating Power |
| Back-Up Power      | 24 VDC battery power during power outages.                      |