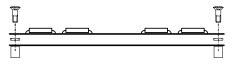

## 2600-582 Heater Kit

1 ea. Heater Assembly

1 ea. Transformer 16 V, 20 VA

2 ea. Wire Nuts

2 ea. Screws

2 ea. Nylon Washers

Remove the two (2) screws from the lower part of the display board.

Install the heater assembly using the two screws and nylon washers supplied. The nylon washers MUST be installed between the heater assembly and the display circuit board.