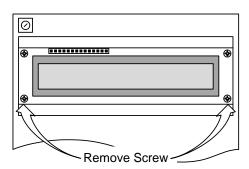

## 2600-582 Heater Kit

1 ea. Heater Assembly

1 ea. Transformer 16 V, 20 VA

2 ea. Wire Nuts

2 ea. Screws

2 ea. Nylon Washers

Remove the two (2) screws from the lower part of the display board.

Install the heater assembly using the two screws and nylon washers supplied. The nylon washers MUST be installed between the heater assembly and the display circuit board.