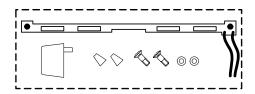

## 2600-582 Heater Kit

1 ea. Heater Assembly

1 ea. Transformer 16 V, 20 VA

2 ea. Wire Nuts

2 ea. Screws

2 ea. Nylon Washers

Remove the two (2) screws from the lower part of the display board.

Install the heater assembly using the two screws and nylon washers supplied. The nylon washers MUST be installed between the heater assembly and the display circuit board.