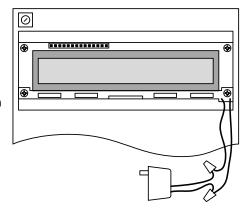

Connect the heater assembly wires to the 16 V, 20 VA transformer using the wire nuts supplied. DO NOT power the heater assembly from the telephone entry system power transformer.