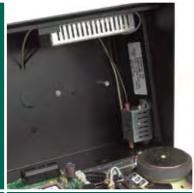

#### **Heaters**

> Small heater kits allow telephone entry systems to remain operating in cold environments

# Easy to Use In-box Heater and Thermostat