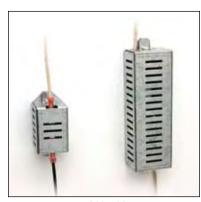

#### **Heaters**

> Small heater kits allow telephone entry systems to remain operating in cold environments

# Easy to Use In-box Heater and Thermostat

## Magnets for Quick Installs

**2600-580** Heater Kit

1812-146 CCTV Board Camera Kit

Designed for the following applications: