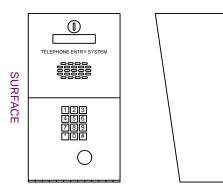

## **Options**

- Available in surface or flush mount styles.
- Mounting posts.

| Dimensions                              | Shipping Weight | Regulatory                                                                | Power                                              |
|-----------------------------------------|-----------------|---------------------------------------------------------------------------|----------------------------------------------------|
| Surface Mount:<br>12"H x 6.5"W x 5"D    |                 | FCC (US):<br>DUF6VT-12874-OT-T<br>DOC (CAN):<br>1736 4528 A<br>ETL Listed | 16 VAC, 20 VA, 250 ma                              |
| Flush Mount:<br>14"H x 8.375"W x 3.25"D |                 |                                                                           | Ringer Equivalence: 0.0 A<br>Jack Type: RJ11C or W |

| 1802 Telephone Entry System with 1000 Memory |                           |           |  |  |
|----------------------------------------------|---------------------------|-----------|--|--|
| P/N                                          | Description               |           |  |  |
| 1802-082                                     | Surface Mount, Hands Free | Note 2    |  |  |
| 1802-089                                     | Flush Mount, Hands Free   | Note 1, 2 |  |  |