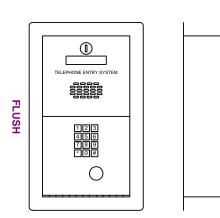

## **Options**

- Available in surface or flush mount styles.
- Mounting posts.

| Dimensions                              | Shipping Weight | Regulatory                                                                | Power                                              |
|-----------------------------------------|-----------------|---------------------------------------------------------------------------|----------------------------------------------------|
| Surface Mount:<br>12"H x 6.5"W x 5"D    |                 | FCC (US):<br>DUF6VT-12874-OT-T<br>DOC (CAN):<br>1736 4528 A<br>ETL Listed | 16 VAC, 20 VA, 250 ma                              |
| Flush Mount:<br>14"H x 8.375"W x 3.25"D |                 |                                                                           | Ringer Equivalence: 0.0 A<br>Jack Type: RJ11C or W |

| 1802 Telephone Entry System with 1000 Memory |                           |           |  |  |
|----------------------------------------------|---------------------------|-----------|--|--|
| P/N                                          | Description               |           |  |  |
| 1802-082                                     | Surface Mount, Hands Free | Note 2    |  |  |
| 1802-089                                     | Flush Mount, Hands Free   | Note 1, 2 |  |  |