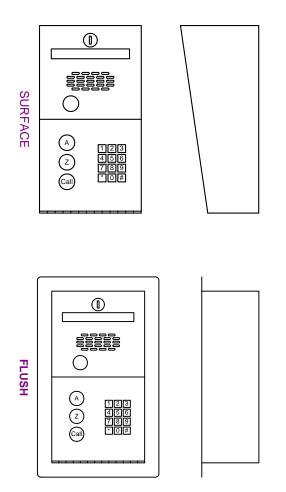

## **Options**

- Available in surface or flush mount styles.
- Mounting posts.

| Dimensions                              | Shipping Weight | Regulatory                              | Power                                              |
|-----------------------------------------|-----------------|-----------------------------------------|----------------------------------------------------|
| Surface Mount:<br>12"H x 6.5"W x 5"D    |                 | FCC (US):<br>DUF6VT-12874-OT-T          | 16 VAC, 20 VA, 250 ma                              |
| Flush Mount:<br>14"H x 8.375"W x 3.25"D |                 | DOC (CAN):<br>1736 4528 A<br>ETL Listed | Ringer Equivalence: 0.0 A<br>Jack Type: RJ11C or W |