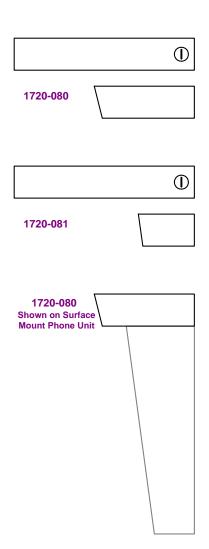

## 1720-080 (long)

- Use with surface mount telephone entry systems and model 1710 add-on directory
- 1.875"H x 11.25"W x 6.125"D
- Weather resistant housing
- Vandal resistant heavy-duty metal box
- Power transformer included
- 2-year warranty

## 1720-081 (short)

- Use with 1701 and 1702 add-on directories
- 1.875"H x 11.25"W x 4.125"D
- Weather resistant housing
- Vandal resistant heavy-duty metal box
- Power transformer included
- 2-year warranty

| Fluorescent Light Kits |                                                                                     |  |
|------------------------|-------------------------------------------------------------------------------------|--|
| P/N                    | Description                                                                         |  |
| 1720-080               | <b>Long Kit</b> Use with 1803, 1810, 1833, 1834, 1835 and 1837 surface mount units. |  |
| 1720-081               | Short Kit Use with 1701 and 1702 directories.                                       |  |