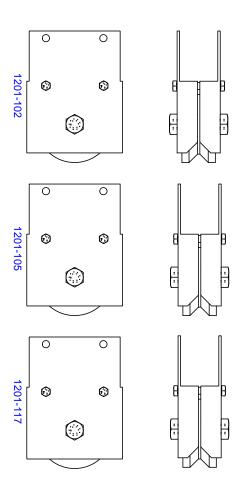

## **V-Wheel Assemblies**

DKS V-wheels are used in slide gate applications that utilize an inverted "V" type track. V-wheels are guarded and include mounting brackets designed for 2-inch wide gate rails.

## **UHMW Wheel**

- 4" UHMW V-wheel
- Sleeve bearing
- Maximum gate weight 500 Lb.

## **UHMW Wheel w/Bearings**

- 4" UHMW V-wheel
- Sealed roller bearings
- Maximum gate weight 750 Lb.

## Steel Wheel w/Bearings

- 4" machined steel V-wheel
- Sealed roller bearings
- Maximum gate weight 1500 Lb.

| V-Wheel Assemblies |                                                                                                          |  |
|--------------------|----------------------------------------------------------------------------------------------------------|--|
| P/N                | Description                                                                                              |  |
| 1201-102           | UHMW Wheel Assembly 4-inch wheel with mounting bracket for 2 x 2 bottom rail.                            |  |
| 1201-105           | UHMW Wheel Assembly with Bearings 4-inch wheel with bearings and mounting bracket for 2 x 2 bottom rail. |  |
| 1201-117           | Machined Steel Wheel Assembly 4-inch wheel with bearings and mounting bracket for 2 x 2 bottom rail.     |  |