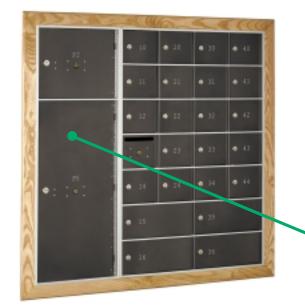

\* Use 5641 full surface frame for surface mounting

Model 562-72 (Shown next to model 6230-74 rear-loading mailboxes)

# PARCEL LOCKER DOORS ARE AVAILABLE IN A VARIETY OF COMPARTMENT SIZES:

P2 – 10 1/2" high x 12 1/2" wide x 15 1/2" deep

P3 – 16" high x 12 1/2" wide x 15 1/2" deep

P4– 21 1/2" high x 12 1/2" wide x 15 1/2" deep

P5 – 27 " high x 12 1/2" wide x 15 1/2" deep

 $P6 - 32 \, 1/2"$  high x 12 1/2" wide x 15 1/2" deep

P7 – 38" high x 12 1/2" wide x 15 1/2" deep