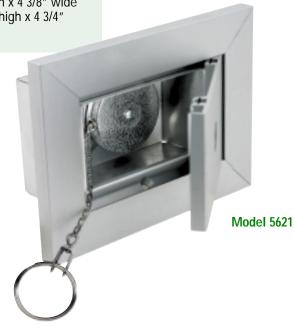

MODEL 5620 – Loose key type prepared for U.S.P.S. lock (standard)

MODEL 5621 – With key retractor and 24" chain only, prepared for U.S.P.S. lock

MODEL 5622 – Same as 5620 with 5-pin cam lock no. 6708

MODEL 5623 – Same as 5621 with 5-pin cam lock no. 6708

## **DIMENSIONS**

• Frame size – 4 3/4" high x 6 3/8" wide

Door size – 2 3/4" high x 4 3/8" wide

 Wall cutout size – 3" high x 4 3/4" wide x 1 3/4" deep