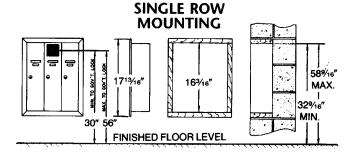

## **MOUNTING METHODS**

Recessed only

| DOUBLE ROW MOUNTING                                      |  |  |  |  |  |
|----------------------------------------------------------|--|--|--|--|--|
| 16¾6"  16¾6"  58%6"  MAX. 95  134"  50½  MIN.  50½  MIN. |  |  |  |  |  |

| SINGLE ROW<br>ROUGH WALL<br>OPENING HEIGHT<br>1' 4 3/16" |  | DOUBLE ROW<br>ROUGH WALL<br>OPENING HEIGHT<br>2' - 10" |                                              |                                                                                                              |
|----------------------------------------------------------|--|--------------------------------------------------------|----------------------------------------------|--------------------------------------------------------------------------------------------------------------|
| Total<br>No. of<br>Tenants                               |  | Total<br>No. of<br>Tenants                             | Arrangements<br>and No. Boxes in<br>Each Row | Opening<br>Width                                                                                             |
| 3<br>4<br>5<br>6<br>7<br>8<br>9                          |  | 6<br>8<br>10<br>12<br>14<br>16<br>18<br>20             | 3<br>4<br>5<br>6<br>7<br>8<br>9<br>10        | 1'- 0 7/8"<br>1'- 4 7/8"<br>1'- 8 7/8"<br>2'- 0 7/8"<br>2'- 4 7/8"<br>2'- 8 7/8"<br>3'- 0 7/8"<br>3'- 4 7/8" |

Note: Minimum rough wall depth for fully recessed

units — 4 1/8"