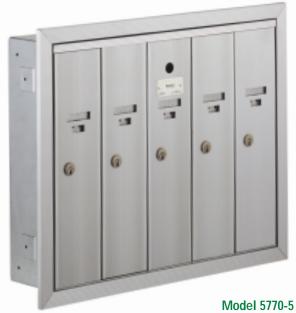

## **MODEL 5770 (RETROFIT ONLY)**

Each mailbox consists of 3 to 10 compartments enclosed within a wall box. The wall box and compartments are constructed of heavy guage galvanized and chromated steel providing both durability and resistance to rust. Access for loading is gained by unlocking a control lock and pivoting the compartments forward.

### **COMPARTMENT SIZE:**

• 15" high x 3 1/2" wide x 4" deep

(For replacement only)